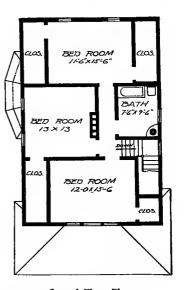

Design No. 2003

First Floor Plan

Second Floor Plan

#### Size: Width, 19 feet 10 inches; length, 38 feet, exclusive of porches

Blue prints consist of basement plan; first and second floor plans; front, two side elevations; wall sections and all necessary interior details. Specifications consist of about twenty pages of typewritten matter.

Full and complete working plans and specifications of this house will be furnished for \$5.00. Cost of this house is from about \$2,550,00 to about \$2,800.00, according to the locality in which it is built.